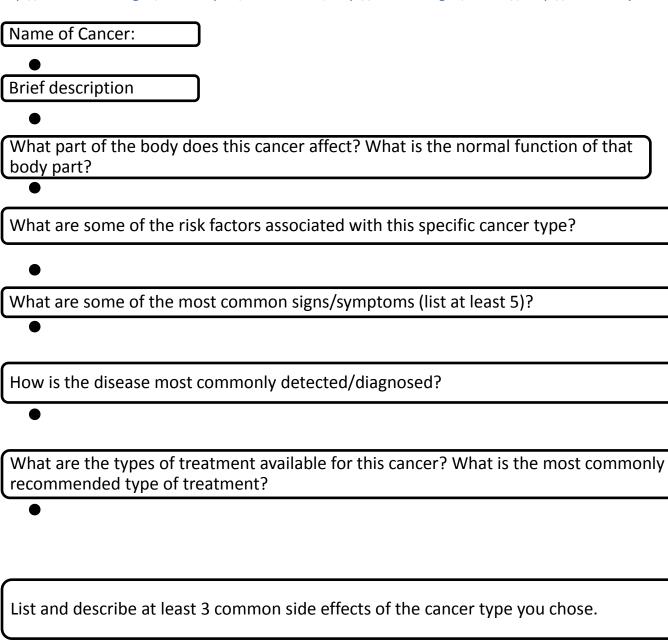

## Section II: Cancer Research

Choose one type of cancer. Using reputable websites (.edu, .gov, .org), research the cancer and fill out the following information about the cancer you chose.Examples of reputable websites: http://www.cancer.gov/, http://www.nlm.nih.gov/medlineplus/cancer.html, http://www.cdc.gov/cancer/, http://www.mayoclinic.com/

List at least three current statistics of this cancer (e.g. occurence, survival rate, etc...).